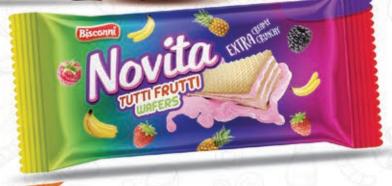

## Wafers

Every layer full of flavour and deliciousness

| Product Description                                         | SKU (Net wt, x Units x Outers) | 20 FCL | 40 FCL |
|-------------------------------------------------------------|--------------------------------|--------|--------|
| Novita Chocolate / Orange / Tutti Frutti Wafers (Flow Pack) | 32g x 24 Pcs x 12 Boxes        | 580    | 1,420  |
| Novita Chocolate / Orange Wafers (Flow Pack)                | 78g x 24 Pcs x 6 Boxes         | 530    | 1,300  |