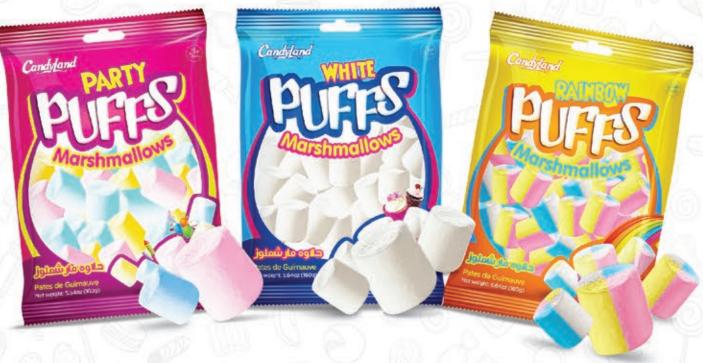

# Soft & Fluffy Treats

| Product Description               | SKU (Net wt. x Units x Outers) | 20 FCL | 40 FCL |  |
|-----------------------------------|--------------------------------|--------|--------|--|
| Super Twister Marshmallow (Stick) | 16g x 24 Pcs x 18 Boxes        | 420    | 1,030  |  |
| Puffs Marshmallow (Bag)           | 160g x 24 Bags                 | 510    | 1,260  |  |
| Fluffs Marshmallow (Pouch)        | 15g x 24 Pcs x 18 Boxes        | 250    | 620    |  |