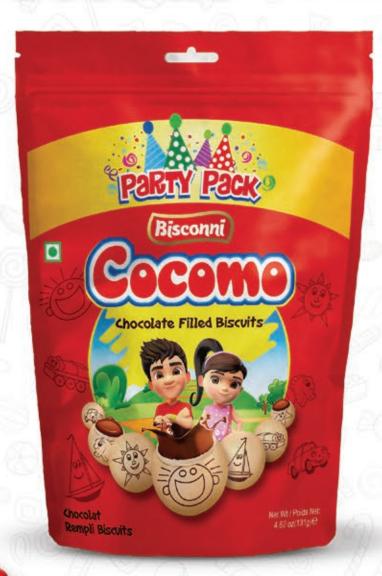

## Pakistan's #1 selling Centre Filled Biscuit

| 160 942              |                                |        |        |
|----------------------|--------------------------------|--------|--------|
| Product Description  | SKU (Net wt. x Units x Outers) | 20 FCL | 40 FCL |
| Cocomo (Box)         | 16g x 24 Pcs x 12 Trays        | 480    | 1,200  |
| Cocomo (Family Pack) | 94g x 24 Boxes                 | 1,600  | 4,000  |