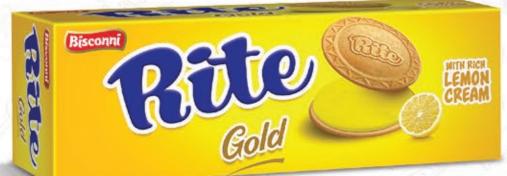

## Sandwich

Yummy cream sandwiched between two biscuits

Bite into a Creamy Gurprise

| 100.70 |   |          |
|--------|---|----------|
| -      | ы | TURD, AG |
|        |   |          |
|        |   |          |

| Product Description            | SKU (Net wt. x Units x Outers): | 20 FCL | 40 FCL |  |
|--------------------------------|---------------------------------|--------|--------|--|
| Rite / Rite Gold (Family Pack) | 106.7g x 24 Boxes               | 1,900  | 4,715  |  |