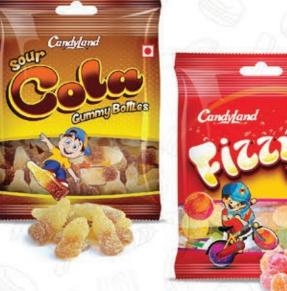

## Gummy Jellies

Our wide array of gummy jellies ranging from sweet, fruity, spicy, tangy and fizzy flavours are guaranteed to spring a party in your mouth

| Product Description         | SKU (Net wt x Units x Outers) | 20 FCL | 40 FCL |
|-----------------------------|-------------------------------|--------|--------|
| Chili Mili (Pouch)          | 18g / 30g x 24 Pcs x 18 Boxes | 420    | 1,040  |
| Chili Mili (Stand-up Pouch) | 125g x 24 Pouches             | 1,255  | 3,110  |

TOS

| Product Description                        | SKU (Net wt. x Units x Outers) | 20 FCL | 40 FC |
|--------------------------------------------|--------------------------------|--------|-------|
| ABC / Sour Cola / Fizzy O / Fruity (Pouch) | 18g / 30g x 24 Pcs x 18 Boxes  | 420    | 1,040 |
| ABC (Stand-up Pouch)                       | 125g x 24 Pouches              | 1,255  | 3,110 |
| Toss Jelly (Box)                           | 4g x 60 Pcs x 18 Boxes         | 850    | 2,100 |