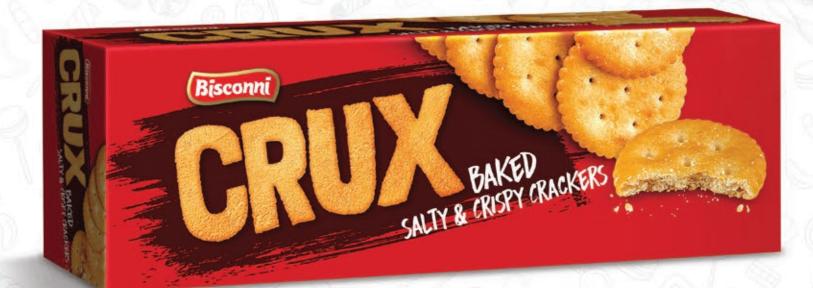

## Crackers

Out Crackers are Light, Backed and Crispy

> Send your taste buds on a Savoury journey

1.3

Crux (Family Pack)

Product Description SKU (Net wt. x Units x Outers) 20 FCL 40 FCL

75g x 24 Boxes

1,900 4,715