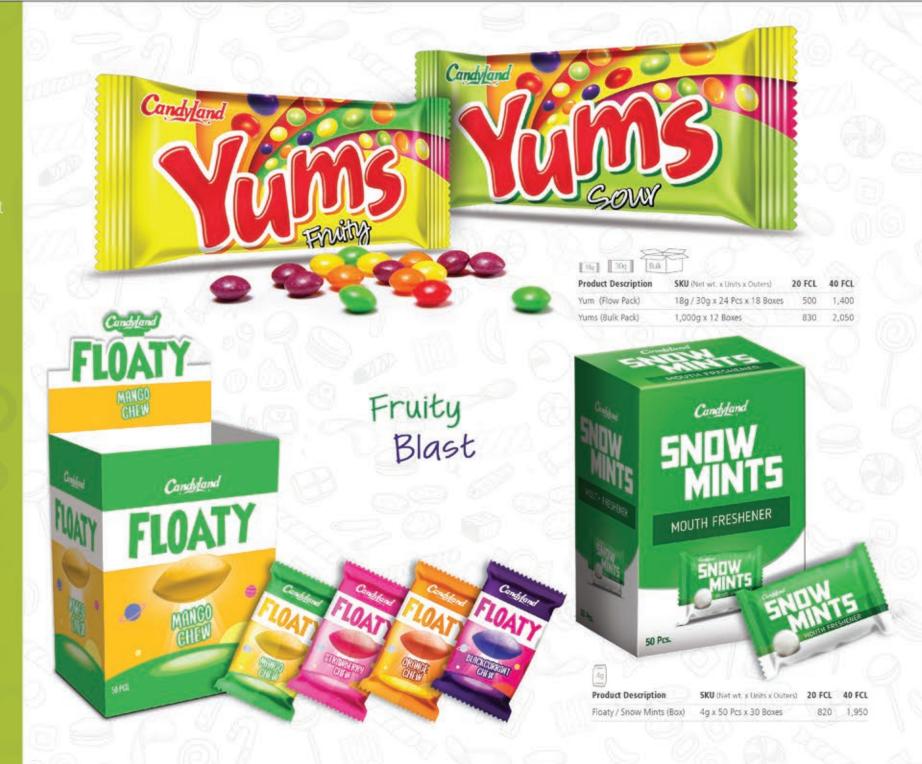

# Soft & Fluffy Treats

| Product Description               | SKU (Net wt. x Units x Outers) | 20 FCL | 40 FCL |  |
|-----------------------------------|--------------------------------|--------|--------|--|
| Super Twister Marshmallow (Stick) | 16g x 24 Pcs x 18 Boxes        | 420    | 1,030  |  |
| Puffs Marshmallow (Bag)           | 160g x 24 Bags                 | 510    | 1,260  |  |
| Fluffs Marshmallow (Pouch)        | 15g x 24 Pcs x 18 Boxes        | 250    | 620    |  |

## Coated

Bite into our soft centered chews for a flavourful blast