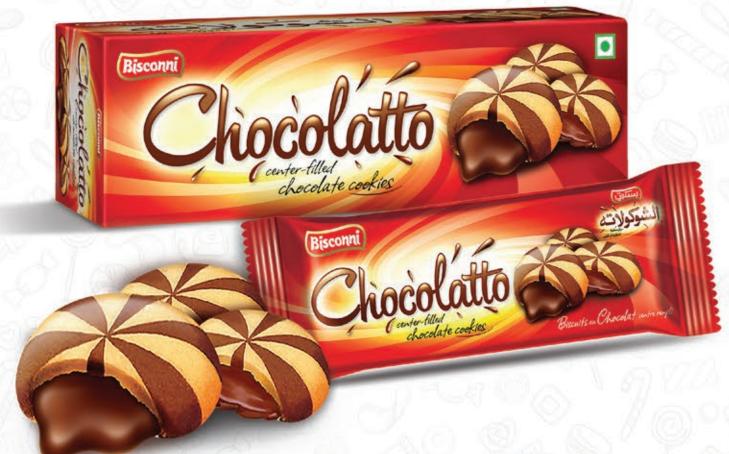

#### Cookies

Baked to Perfection! Crisp and fresh every single time

it's special inside!

Chocolate Gurprise in every Bite

| Product Description              | SKU (Net wt. x Units x Outers) | 20 FCL | 40 FCL |
|----------------------------------|--------------------------------|--------|--------|
| Chocolatto Cookies (Ticky Pack)  | 24g x 24 Pcs x 18 Boxes        | 470    | 1,170  |
| Chocolatto Cookies (Family Pack) | 94g x 24 Boxes                 | 1,600  | 4,000  |