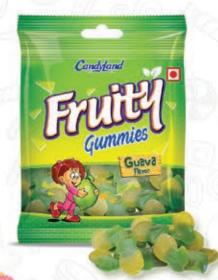

## Gummy Jellies

Our wide array of gummy jellies ranging from sweet, fruity, spicy, tangy and fizzy flavours are guaranteed to spring a party in your mouth

| Product Description         | SKU (Net wt x Units x Outers) | 20 FCL | 40 FCL |
|-----------------------------|-------------------------------|--------|--------|
| Chili Mili (Pouch)          | 18g / 30g x 24 Pcs x 18 Boxes | 420    | 1,040  |
| Chili Mili (Stand-up Pouch) | 125g x 24 Pouches             | 1,255  | 3,110  |

TOS

| Product Description                        | SKU (Net wt. x Units x Outers) | 20 FCL | 40 FC |
|--------------------------------------------|--------------------------------|--------|-------|
| ABC / Sour Cola / Fizzy O / Fruity (Pouch) | 18g / 30g x 24 Pcs x 18 Boxes  | 420    | 1,040 |
| ABC (Stand-up Pouch)                       | 125g x 24 Pouches              | 1,255  | 3,110 |
| Toss Jelly (Box)                           | 4g x 60 Pcs x 18 Boxes         | 850    | 2,100 |