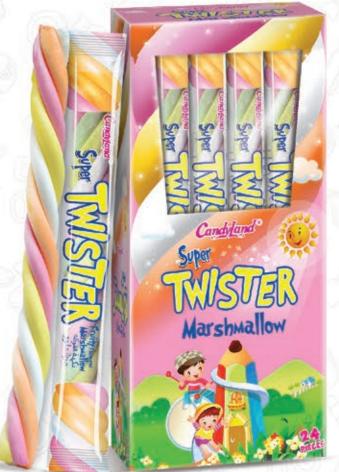

# Soft & Fluffy Treats

| Product Description               | SKU (Net wt. x Units x Outers) | 20 FCL | 40 FCL |  |
|-----------------------------------|--------------------------------|--------|--------|--|
| Super Twister Marshmallow (Stick) | 16g x 24 Pcs x 18 Boxes        | 420    | 1,030  |  |
| Puffs Marshmallow (Bag)           | 160g x 24 Bags                 | 510    | 1,260  |  |
| Fluffs Marshmallow (Pouch)        | 15g x 24 Pcs x 18 Boxes        | 250    | 620    |  |