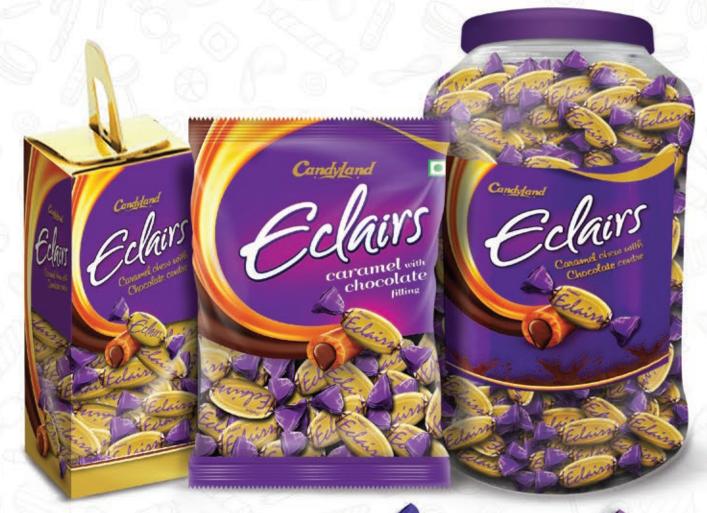

## Eclairs

Sweet Caramel treats filled with Exciting flavours

#### 12 49 13 12 59 13

| <b>Product Description</b> | SKU (Net wt. x Units x Outers) | 20 FCL | 40 FCL |
|----------------------------|--------------------------------|--------|--------|
| Eclairs (Jewel Box)        | 4g / 5g x 100 Pcs x 24 Boxes   | 800    | 2,000  |
| Eclairs (Bag)              | 4g / 5g x 100 Pcs x 24 Bags    | 760    | 1,830  |
| Eclairs (Jar)              | 4g / 5g x 230 Pcs x 12 Jars    | 670    | 1,620  |