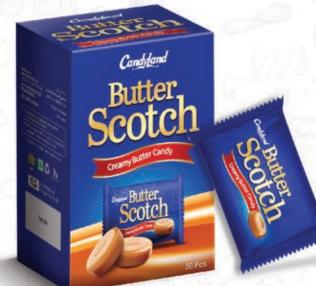

## Exciting Flavours Full of Fun!

3.29

Product Description

SKU (Net. wt. x Units x Outers)

Fanty / Cola / Butter Scotch (Box) 3.2g x 50 Pcs x 30 Boxes

820 1,950