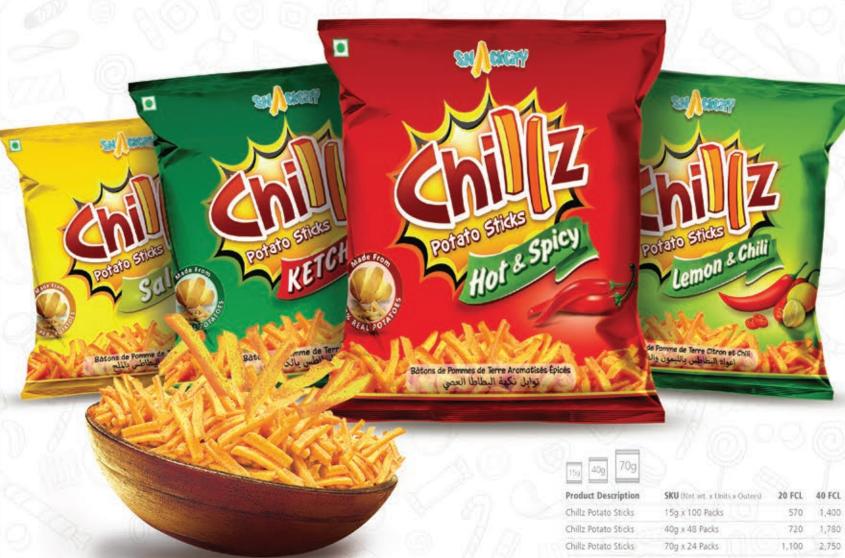

## Potato Sticks

Our Potato Sticks are crispy and bursting with exciting flavours

In 2010, the Ismail Nutrition division was launched and has now become a global supplier of nutritional supplements to organizations like UNICEF and the World Food Program. The company manufactures products like RUSF (Ready-to-use Supplementary Food), RUTF (Ready-to-use Therapeutic Food) and LNS (Lipid based Nutritional Supplements).