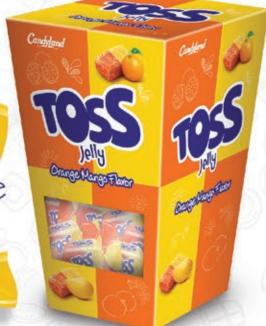

TOS

| Product Description                        | SKU (Net wt. x Units x Outers) | 20 FCL | 40 FC |
|--------------------------------------------|--------------------------------|--------|-------|
| ABC / Sour Cola / Fizzy O / Fruity (Pouch) | 18g / 30g x 24 Pcs x 18 Boxes  | 420    | 1,040 |
| ABC (Stand-up Pouch)                       | 125g x 24 Pouches              | 1,255  | 3,110 |
| Toss Jelly (Box)                           | 4g x 60 Pcs x 18 Boxes         | 850    | 2,100 |