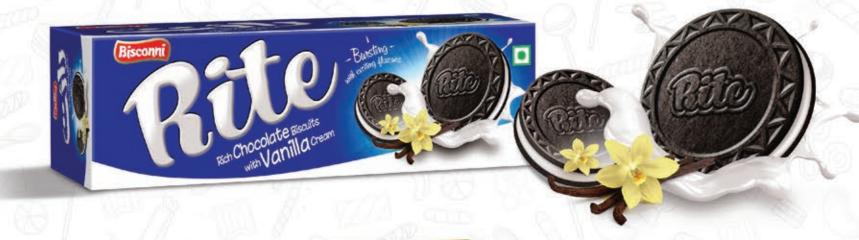

## Sandwich

Yummy cream sandwiched between two biscuits

Bite into a Creamy Gurprise

| 100.70 |   |          |
|--------|---|----------|
| -      | ы | TURD, AG |
|        |   |          |
|        |   |          |

| Product Description            | SKU (Net wt. x Units x Outers): | 20 FCL | 40 FCL |  |
|--------------------------------|---------------------------------|--------|--------|--|
| Rite / Rite Gold (Family Pack) | 106.7g x 24 Boxes               | 1,900  | 4,715  |  |