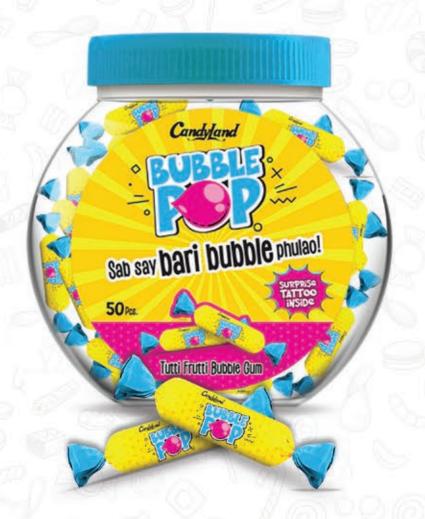

## Bubble Gums

Experience the explosion of thrilling flavours.

Tattoos Inside

|         | 12 1 3      |     |         |
|---------|-------------|-----|---------|
| 2001    | EEst        | 104 | & Est   |
| 11-3-34 | 11 -2 -29 1 | 164 | OLDER . |

| Product Description | SKU (Net wt. x Units x Outers) | 20 FCL | 40 FCL |
|---------------------|--------------------------------|--------|--------|
| Pan Dum (Box)       | 3.5g x 36 Pcs x 36 Boxes       | 2,800  | 6,900  |
| Campus (Box)        | 3.5g x 36 Pcs x 36 Boxes       | 2,850  | 7,050  |
| Super Tattoos (Box) | 5.5g x 200 Pcs x 10 Boxes      | 800    | 1,850  |
| Bubble Pop (Jar)    | 6.5 x 50 Pcs x 18 Jars         | 920    | 2,250  |