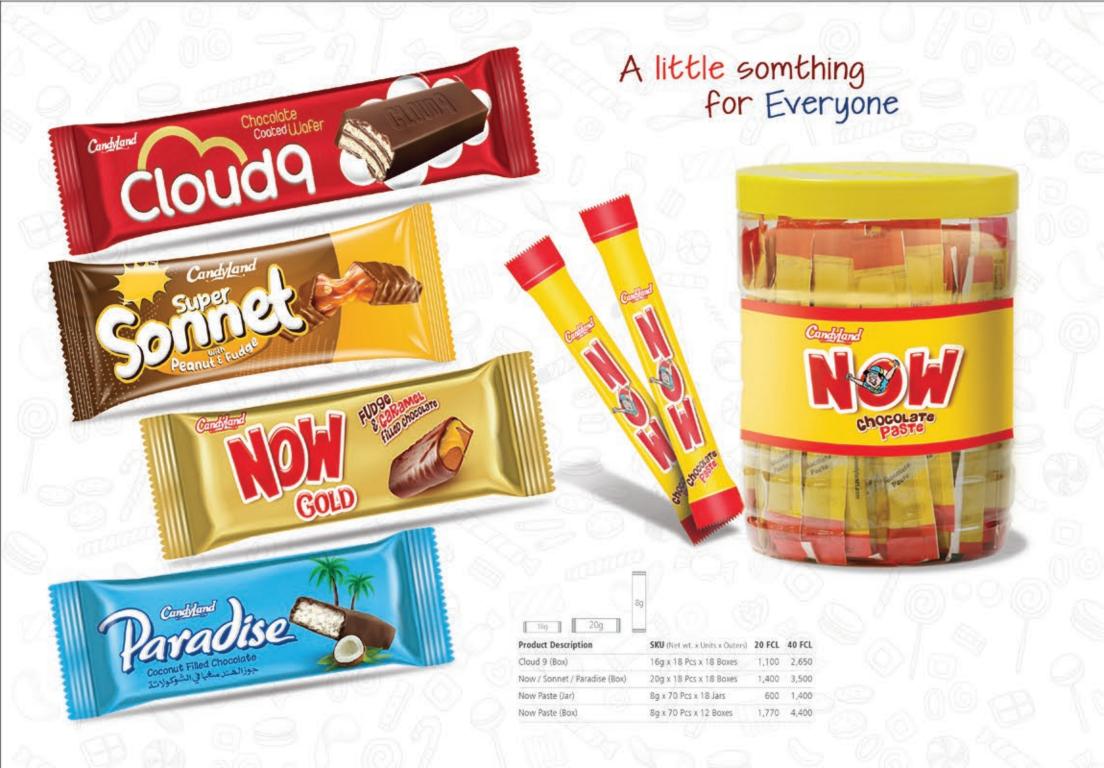

## Gummy Jellies

Our wide array of gummy jellies ranging from sweet, fruity, spicy, tangy and fizzy flavours are guaranteed to spring a party in your mouth

| Product Description         | SKU (Net wt x Units x Outers) | 20 FCL | 40 FCL |
|-----------------------------|-------------------------------|--------|--------|
| Chili Mili (Pouch)          | 18g / 30g x 24 Pcs x 18 Boxes | 420    | 1,040  |
| Chili Mili (Stand-up Pouch) | 125g x 24 Pouches             | 1,255  | 3,110  |

TOS

| Product Description                        | SKU (Net wt. x Units x Outers) | 20 FCL | 40 FC |
|--------------------------------------------|--------------------------------|--------|-------|
| ABC / Sour Cola / Fizzy O / Fruity (Pouch) | 18g / 30g x 24 Pcs x 18 Boxes  | 420    | 1,040 |
| ABC (Stand-up Pouch)                       | 125g x 24 Pouches              | 1,255  | 3,110 |
| Toss Jelly (Box)                           | 4g x 60 Pcs x 18 Boxes         | 850    | 2,100 |

## Jelly Beans

Coated with awesomeness, filled with juicy & spicy flavours, CandyLand Jelly Beans are full of fun and excitment

## Eclairs

Sweet Caramel treats filled with Exciting flavours

#### 12 49 13 12 59 13

| <b>Product Description</b> | SKU (Net wt. x Units x Outers) | 20 FCL | 40 FCL |
|----------------------------|--------------------------------|--------|--------|
| Eclairs (Jewel Box)        | 4g / 5g x 100 Pcs x 24 Boxes   | 800    | 2,000  |
| Eclairs (Bag)              | 4g / 5g x 100 Pcs x 24 Bags    | 760    | 1,830  |
| Eclairs (Jar)              | 4g / 5g x 230 Pcs x 12 Jars    | 670    | 1,620  |

#### Marshmallows

Our fluffy & flavourful Marshmallows come in all shapes and sizes

Showcased as
The Best Innovative
Product at Gulfood 2019

18g

Product Description SKU (Not wt. x Units x Outers) 20 FCL 40 FCL

Mello (8ar) 18g x 24 Pcs x 12 Boxes 750 1,850

# Soft & Fluffy Treats

| Product Description               | SKU (Net wt. x Units x Outers) | 20 FCL | 40 FCL |  |
|-----------------------------------|--------------------------------|--------|--------|--|
| Super Twister Marshmallow (Stick) | 16g x 24 Pcs x 18 Boxes        | 420    | 1,030  |  |
| Puffs Marshmallow (Bag)           | 160g x 24 Bags                 | 510    | 1,260  |  |
| Fluffs Marshmallow (Pouch)        | 15g x 24 Pcs x 18 Boxes        | 250    | 620    |  |