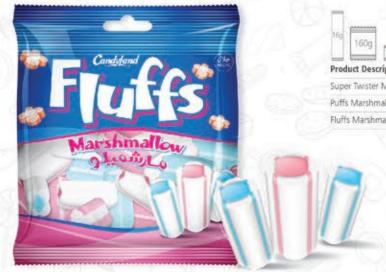

# Soft & Fluffy Treats

| Product Description               | SKU (Net wt. x Units x Outers) | 20 FCL | 40 FCL |  |
|-----------------------------------|--------------------------------|--------|--------|--|
| Super Twister Marshmallow (Stick) | 16g x 24 Pcs x 18 Boxes        | 420    | 1,030  |  |
| Puffs Marshmallow (Bag)           | 160g x 24 Bags                 | 510    | 1,260  |  |
| Fluffs Marshmallow (Pouch)        | 15g x 24 Pcs x 18 Boxes        | 250    | 620    |  |