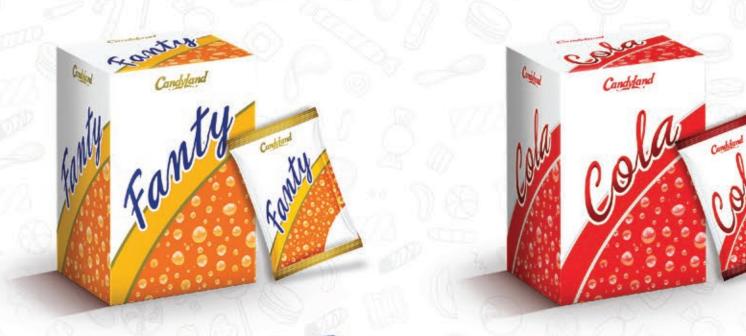

## Exciting Flavours Full of Fun!

3.29

Product Description

SKU (Net. wt. x Units x Outers)

Fanty / Cola / Butter Scotch (Box) 3.2g x 50 Pcs x 30 Boxes

820 1,950