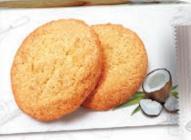

## Melts in your mouth every time

| Product Description                                             | SKU (Net wt. x Units x Outers) | 20 FCL | 40 FCL |
|-----------------------------------------------------------------|--------------------------------|--------|--------|
| Craving Butter / Coconut Cookies (Ticky Pack)                   | 24g x 24 Pcs x 18 Boxes        | 470    | 1,170  |
| Craving Butter / Coconut / Peanut / Zeera Cookies (Family Pack) | 93g x 24 Boxes                 | 1,600  | 4,000  |