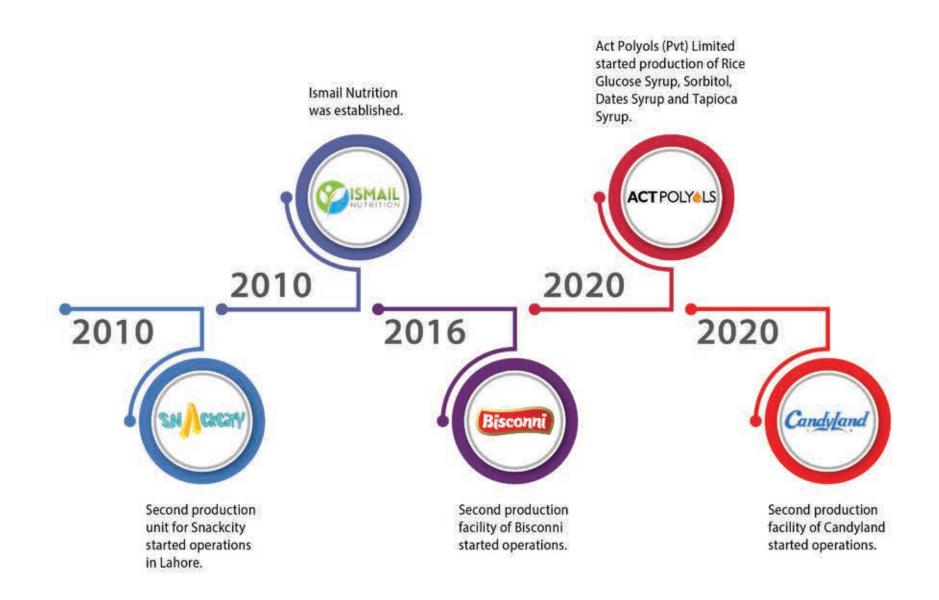

The year 2006 marked the launch of Snackcity- IIL's snacks division. The division has established brands in the potato chips and savoury snacks segments and is currently the second largest player in the potato chips market in Pakistan. Formed in 2010, Ismail Nutrition manufactures nutritional supplements which it supplies to organizations like the World Food Program and UNICEF.

In 2013, IIL entered the power sector through ACT Group and is now generating 30 MW electricity through wind power in the Gharo-Jhimpir wind corridor in Sindh. Further projects include expanding 50 MW in wind and 90 MW in hydroelectric power.

ACT Polyols is the most recent addition to the group in 2020 and is involved in the manufacture of glucose syrup and other rice derivatives.

As our portfolio expands, we are determined to keep innovating and growing so that we continue to delight our customers not just in Pakistan but around the world.