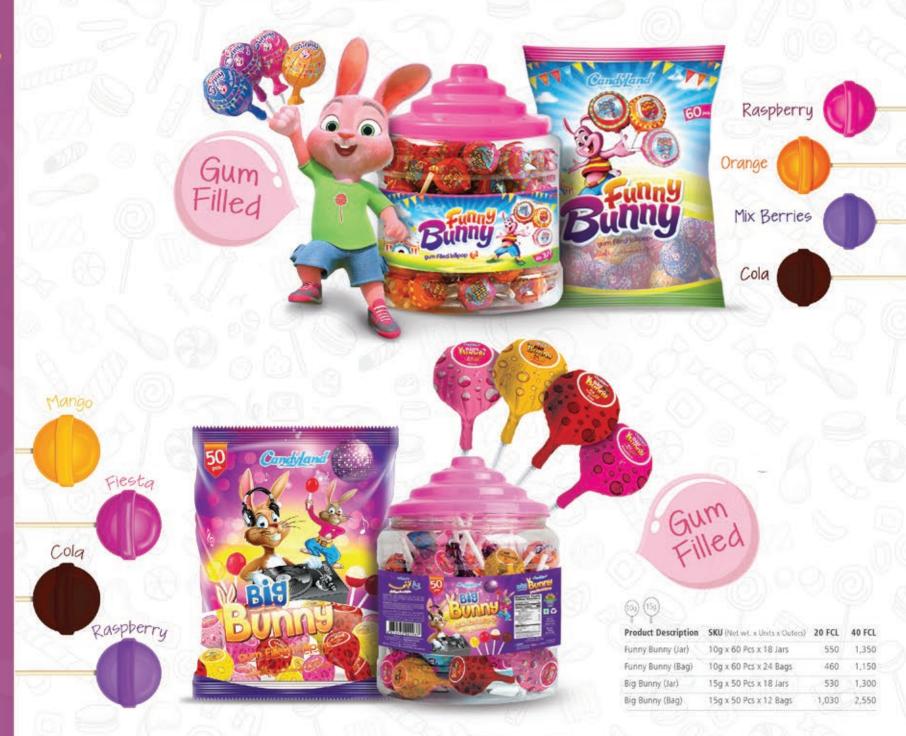

## Lollipops

The fun filled flavour of candies on a stick

#### 12 49 13 12 59 13

| <b>Product Description</b> | SKU (Net wt. x Units x Outers) | 20 FCL | 40 FCL |
|----------------------------|--------------------------------|--------|--------|
| Eclairs (Jewel Box)        | 4g / 5g x 100 Pcs x 24 Boxes   | 800    | 2,000  |
| Eclairs (Bag)              | 4g / 5g x 100 Pcs x 24 Bags    | 760    | 1,830  |
| Eclairs (Jar)              | 4g / 5g x 230 Pcs x 12 Jars    | 670    | 1,620  |