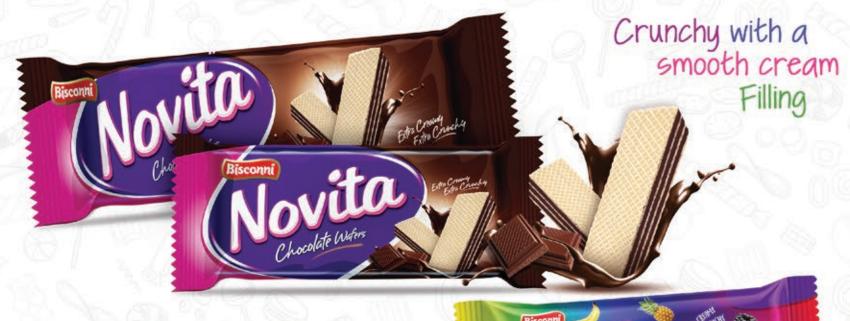

## Wafers

Every layer full of flavour and deliciousness

| Product Description                                         | SKU (Net wt, x Units x Outers) | 20 FCL | 40 FCL |
|-------------------------------------------------------------|--------------------------------|--------|--------|
| Novita Chocolate / Orange / Tutti Frutti Wafers (Flow Pack) | 32g x 24 Pcs x 12 Boxes        | 580    | 1,420  |
| Novita Chocolate / Orange Wafers (Flow Pack)                | 78g x 24 Pcs x 6 Boxes         | 530    | 1,300  |