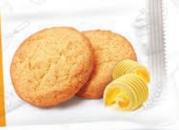

## Melts in your mouth every time

| Product Description                                             | SKU (Net wt. x Units x Outers) | 20 FCL | 40 FCL |
|-----------------------------------------------------------------|--------------------------------|--------|--------|
| Craving Butter / Coconut Cookies (Ticky Pack)                   | 24g x 24 Pcs x 18 Boxes        | 470    | 1,170  |
| Craving Butter / Coconut / Peanut / Zeera Cookies (Family Pack) | 93g x 24 Boxes                 | 1,600  | 4,000  |