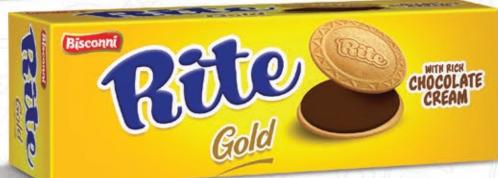

## Sandwich

Yummy cream sandwiched between two biscuits

Bite into a Creamy Gurprise

| 100.70 |   |          |
|--------|---|----------|
| -      | ы | TURD, AG |
|        |   |          |
|        |   |          |

| Product Description            | SKU (Net wt. x Units x Outers): | 20 FCL | 40 FCL |  |
|--------------------------------|---------------------------------|--------|--------|--|
| Rite / Rite Gold (Family Pack) | 106.7g x 24 Boxes               | 1,900  | 4,715  |  |