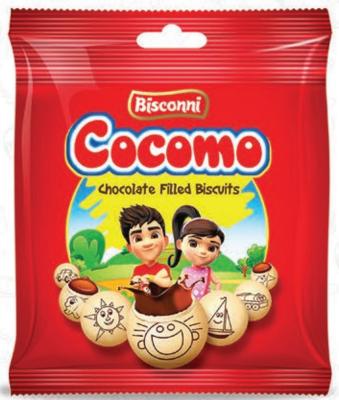

## Pakistan's #1 selling Centre Filled Biscuit

| 160 942              |                                |        |        |
|----------------------|--------------------------------|--------|--------|
| Product Description  | SKU (Net wt. x Units x Outers) | 20 FCL | 40 FCL |
| Cocomo (Box)         | 16g x 24 Pcs x 12 Trays        | 480    | 1,200  |
| Cocomo (Family Pack) | 94g x 24 Boxes                 | 1,600  | 4,000  |