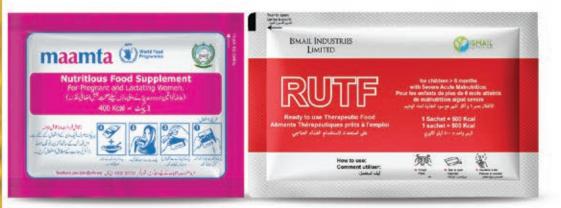

## Potato Sticks

Our Potato Sticks are crispy and bursting with exciting flavours

In 2010, the Ismail Nutrition division was launched and has now become a global supplier of nutritional supplements to organizations like UNICEF and the World Food Program. The company manufactures products like RUSF (Ready-to-use Supplementary Food), RUTF (Ready-to-use Therapeutic Food) and LNS (Lipid based Nutritional Supplements).

All products of Ismail Nutrition are produced according to the meticulous standards of quality and transparency demanded by the international donor agencies. The company has implemented advanced food safety parameters and their adherence is reflected in the numerous successful third-party quality audits. Ismail Nutrition products are mostly exported to hunger stricken and calamity hit areas around the world. It is this desire to help humanity that contributes to our stakeholders trust in the company and its success around the world