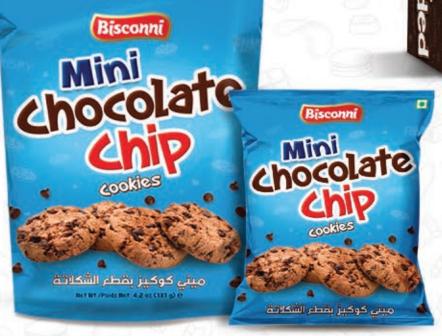

### Cookies

Baked to Perfection! Crisp and fresh every single time

| SKU (Net wt. x Units x Outers) | 20 FCL                                                               | 40 FCL                                              |
|--------------------------------|----------------------------------------------------------------------|-----------------------------------------------------|
| 24g x 24 Pcs x 18 Boxes        | 470                                                                  | 1,170                                               |
| 96g x 24 Boxes                 | 1,600                                                                | 4,000                                               |
| 21g x 24 Pcs x 12 Boxes        | 370                                                                  | 900                                                 |
| 132g x 24 Pouches              | 1,050                                                                | 2,600                                               |
|                                | 24g x 24 Pcs x 18 Boxes<br>96g x 24 Boxes<br>21g x 24 Pcs x 12 Boxes | 96g x 24 Boxes 1,600<br>21g x 24 Pcs x 12 Boxes 370 |