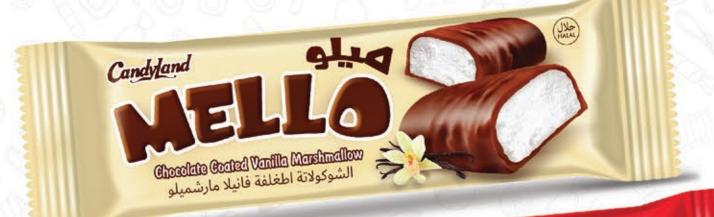

#### Marshmallows

Our fluffy & flavourful Marshmallows come in all shapes and sizes

Showcased as
The Best Innovative
Product at Gulfood 2019

18g

Product Description SKU (Not wt. x Units x Outers) 20 FCL 40 FCL

Mello (8ar) 18g x 24 Pcs x 12 Boxes 750 1,850