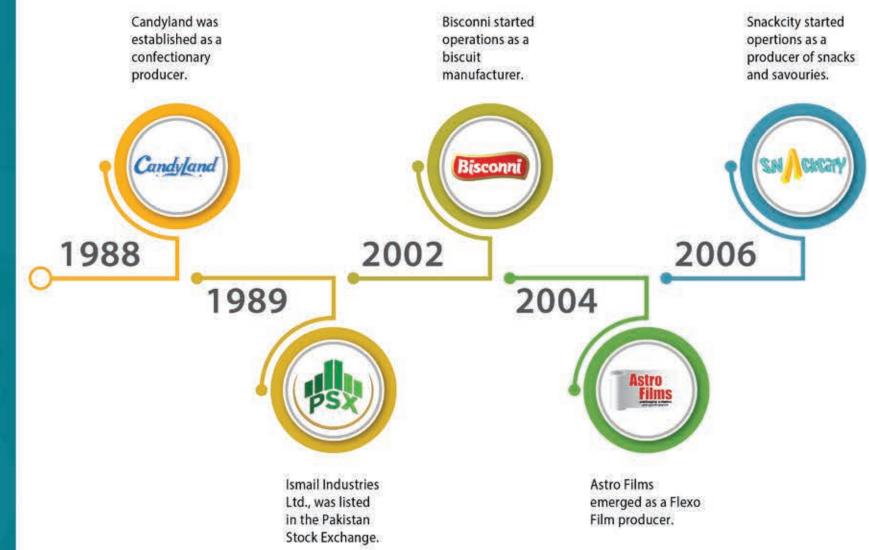

The company started operations with the establishment of its Candyland division in 1988 with a vision to become a dominant player in Pakistan's confectionery market. The division has now grown to become the market leader in Pakistan.

In 2002 IIL launched its biscuits division under the name of Bisconni. The division has made its mark in the biscuits category as the fastest growing biscuit company in the country with iconic brands in the cookies and cakes segments.

IIL diversified into industrial products by launching Astro Films in 2004, as its packaging films division selling food grade film to packaging converters. This division is now one of the largest producers of CPP, BOPP and PET films in Pakistan.

The year 2006 marked the launch of Snackcity- IIL's snacks division. The division has established brands in the potato chips and savoury snacks segments and is currently the second largest player in the potato chips market in Pakistan. Formed in 2010, Ismail Nutrition manufactures nutritional supplements which it supplies to organizations like the World Food Program and UNICEF.