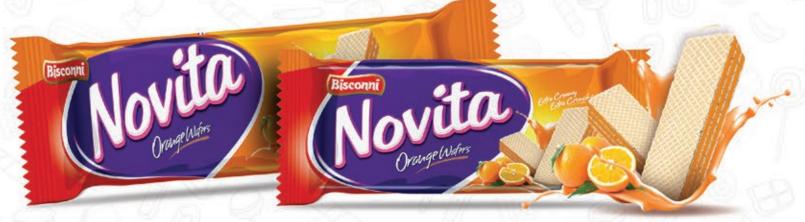

## Wafers

Every layer full of flavour and deliciousness

| Product Description                                         | SKU (Net wt, x Units x Outers) | 20 FCL | 40 FCL |
|-------------------------------------------------------------|--------------------------------|--------|--------|
| Novita Chocolate / Orange / Tutti Frutti Wafers (Flow Pack) | 32g x 24 Pcs x 12 Boxes        | 580    | 1,420  |
| Novita Chocolate / Orange Wafers (Flow Pack)                | 78g x 24 Pcs x 6 Boxes         | 530    | 1,300  |