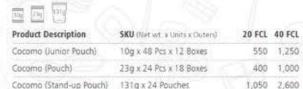

## Pakistan's #1 selling Centre Filled Biscuit

| 160 942              |                                |        |        |
|----------------------|--------------------------------|--------|--------|
| Product Description  | SKU (Net wt. x Units x Outers) | 20 FCL | 40 FCL |
| Cocomo (Box)         | 16g x 24 Pcs x 12 Trays        | 480    | 1,200  |
| Cocomo (Family Pack) | 94g x 24 Boxes                 | 1,600  | 4,000  |