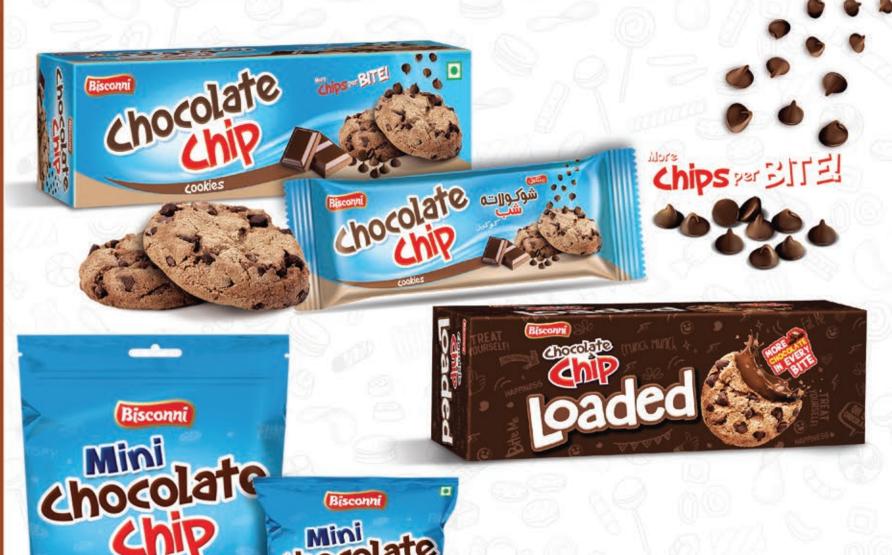

Hazelnut

Chocolate

Chip

Bisconni is one of the fastest growing and technologically advanced biscuit companies in Pakistan. Our passion for innovation can be seen in our diverse range of biscuits and cakes. Our innovative portfolio includes plain biscuits, centre-filled cookies, sandwich biscuits, chocolate chip cookies, wafers, crackers and cream-filled cakes.

### Cookies

Baked to Perfection! Crisp and fresh every single time

| SKU (Net wt. x Units x Outers) | 20 FCL                                                               | 40 FCL                                              |
|--------------------------------|----------------------------------------------------------------------|-----------------------------------------------------|
| 24g x 24 Pcs x 18 Boxes        | 470                                                                  | 1,170                                               |
| 96g x 24 Boxes                 | 1,600                                                                | 4,000                                               |
| 21g x 24 Pcs x 12 Boxes        | 370                                                                  | 900                                                 |
| 132g x 24 Pouches              | 1,050                                                                | 2,600                                               |
|                                | 24g x 24 Pcs x 18 Boxes<br>96g x 24 Boxes<br>21g x 24 Pcs x 12 Boxes | 96g x 24 Boxes 1,600<br>21g x 24 Pcs x 12 Boxes 370 |