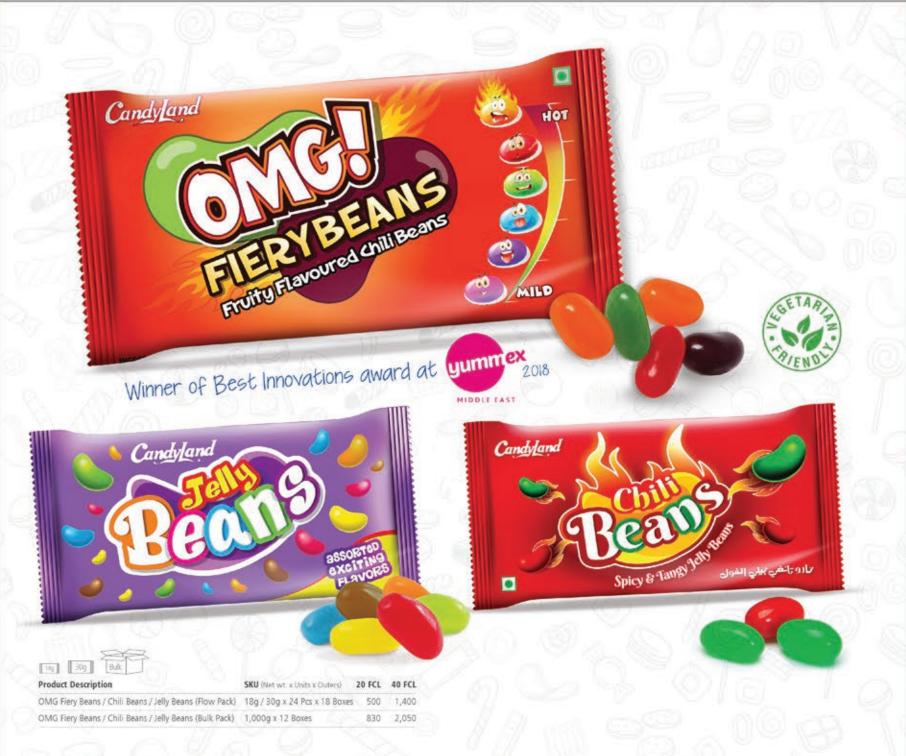

## Jelly Beans

Coated with awesomeness, filled with juicy & spicy flavours, CandyLand Jelly Beans are full of fun and excitment