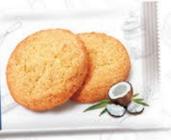

## Melts in your mouth every time

| Product Description                                             | SKU (Net wt. x Units x Outers) | 20 FCL | 40 FCL |
|-----------------------------------------------------------------|--------------------------------|--------|--------|
| Craving Butter / Coconut Cookies (Ticky Pack)                   | 24g x 24 Pcs x 18 Boxes        | 470    | 1,170  |
| Craving Butter / Coconut / Peanut / Zeera Cookies (Family Pack) | 93g x 24 Boxes                 | 1,600  | 4,000  |