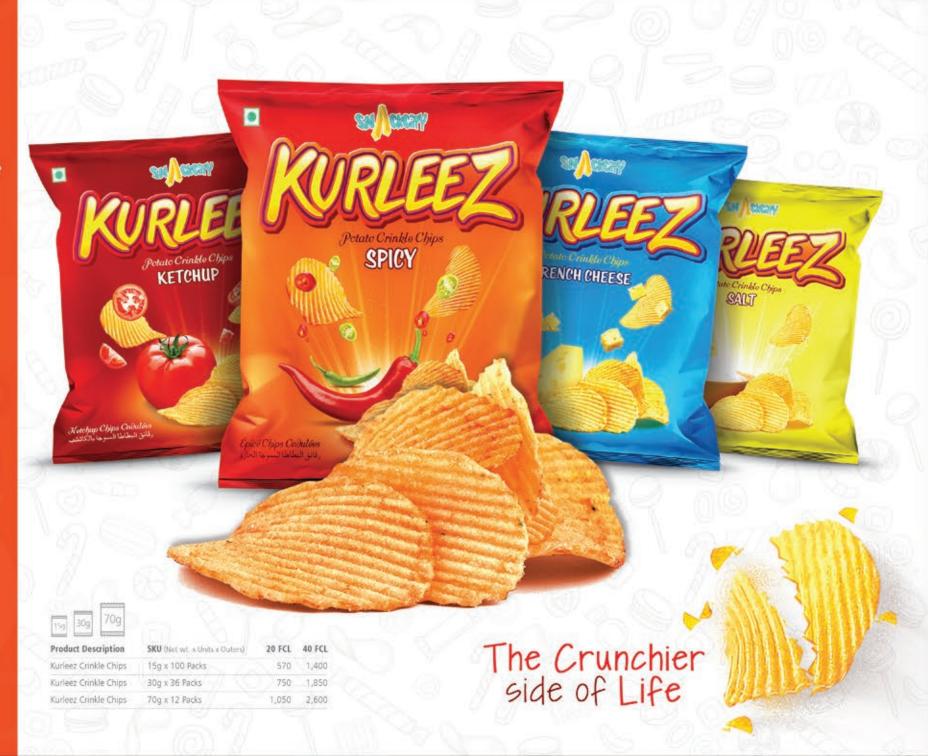

## Crinkle Chips

Crunchy and Flavourful, Kurleez has the best Potato Chips to offer.