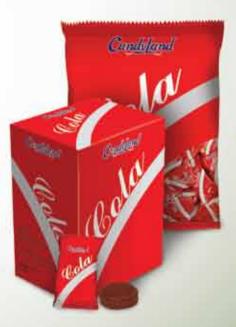

### Make life bubbly...

Available SKU's & Packaging

Box Packing

3.2g x 60pcs

Available SKU's & Packaging
Box Packing
4g x 60pcs

Available SKU's & Packaging

Box Packing

5.5g x 200pcs

### Make life bubbly...

Available SKU's & Packaging

Jar Packing

40g x 12 jars

Available SKU's & Packaging

Box Packing

5.5g x 36pcs

Available SKU's & Packaging
Tube Packing
40g x 18 tubes