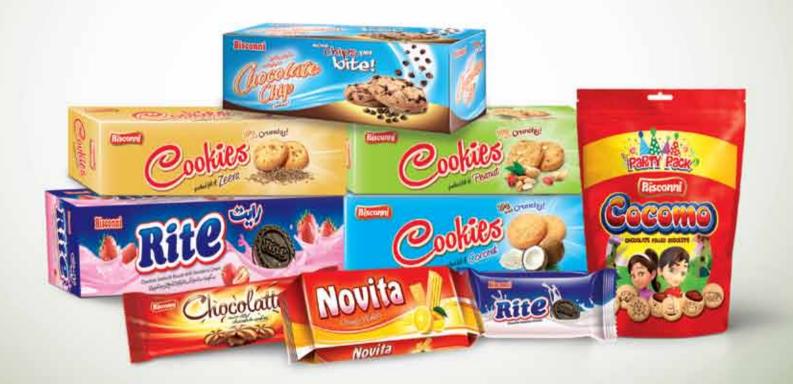

#### What pleasure tastes like...

Available SKU's & Packaging

Box Packing 10g x 24pcs, 20g x 20pcs 45g x 12pcs, 90g x 8pcs

Bisconni started its journey in 2002 with the philosophy of producing biscuits which meet international Standards of Quality and Food Safety. Bisconni operates from a state-of-the-art facility located in Hub and has increased its production manifold since its inception. The product line is diversified and the factory is capable of producing plain biscuits, sandwich biscuits, cookies and wafers.

Bisconni entered the Pakistan biscuit market with its chocolate filled biscuit Cocomo, which over the years has become one of the iconic brands of Pakistan. All products are produced under the Bisconni brand which has grown to represent a mark of trust and confidence for consumers.

Currently Bisconni is the market leader in Pakistan in the cookies and wafers categories. Bisconni was also the pioneer of the Dark Chocolate Biscuits category in Pakistani market with the launch of its sandwich biscuit "Rite". The unrivalled portfolio of brands now also includes such favorites as Treat, Chocolate Chips, Chocolatto and Novita.