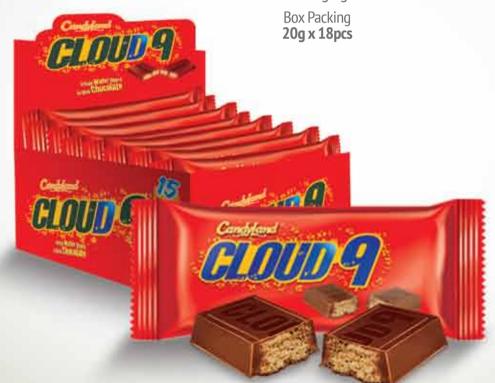

#### What pleasure tastes like...

Available SKU's & Packaging

Box Packing **10g x 36pcs, 22g x 18pcs** 