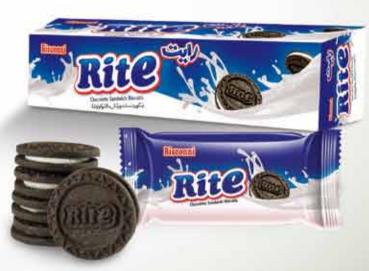

Currently Bisconni is the market leader in Pakistan in the cookies and wafers categories. Bisconni was also the pioneer of the Dark Chocolate Biscuits category in Pakistani market with the launch of its sandwich biscuit "Rite". The unrivalled portfolio of brands now also includes such favorites as Treat, Chocolate Chips, Chocolatto and Novita.