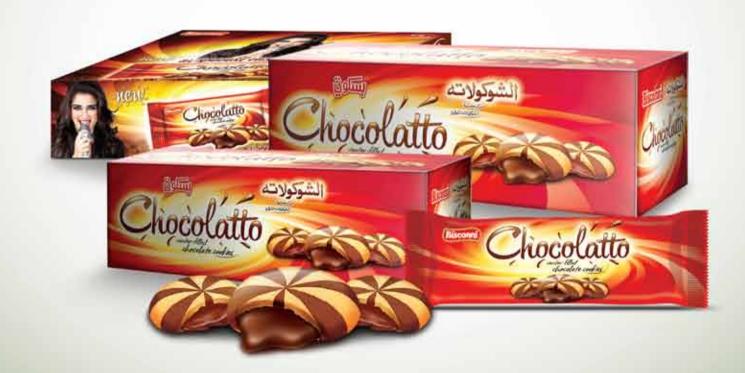

Currently Bisconni is the market leader in Pakistan in the cookies and wafers categories. Bisconni was also the pioneer of the Dark Chocolate Biscuits category in Pakistani market with the launch of its sandwich biscuit "Rite". The unrivalled portfolio of brands now also includes such favorites as Treat, Chocolate Chips, Chocolatto and Novita.