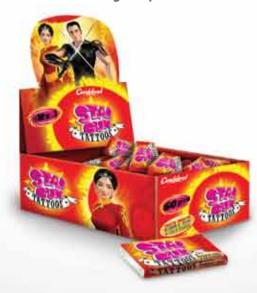

### Make life bubbly...

Available SKU's & Packaging

Box Packing

3.2g x 60pcs

Available SKU's & Packaging
Box Packing
4g x 60pcs

Available SKU's & Packaging

Box Packing

5.5g x 200pcs

### Make life bubbly...

Available SKU's & Packaging

Jar Packing

40g x 12 jars

Available SKU's & Packaging

Box Packing

5.5g x 36pcs

Available SKU's & Packaging
Tube Packing
40g x 18 tubes