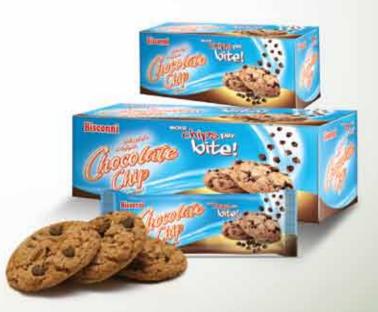

Currently Bisconni is the market leader in Pakistan in the cookies and wafers categories. Bisconni was also the pioneer of the Dark Chocolate Biscuits category in Pakistani market with the launch of its sandwich biscuit "Rite". The unrivalled portfolio of brands now also includes such favorites as Treat, Chocolate Chips, Chocolatto and Novita.