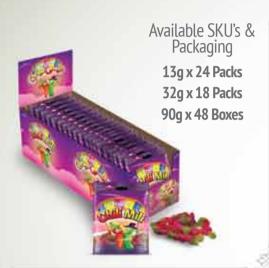

#### Make life jellycious...

Center-Filled (with Flavored Liquid)

Available SKU's & Packaging
30g x 12 Packs

Topped with Marshmallow

Available SKU's & Packaging

32g x 12 Packs

Topped with Marshmallow

Available SKU's & Packaging

32g x 12 Packs