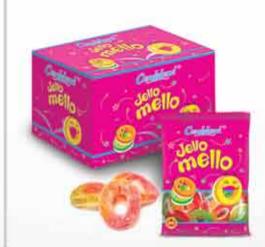

#### Make life jellycious...

Center-Filled (with Flavored Liquid)

Available SKU's & Packaging
30g x 12 Packs

Topped with Marshmallow

Available SKU's & Packaging

32g x 12 Packs

Topped with Marshmallow

Available SKU's & Packaging

32g x 12 Packs