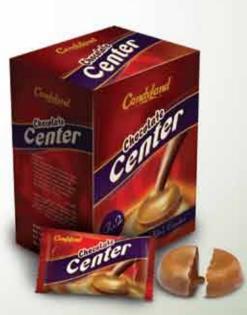

#### Sweeten up your life...

#### Chocolate Filled Toffee

Available SKU's & Packaging

Box Packing **3.4g x 40pcs, 5.5g x 40pcs** 