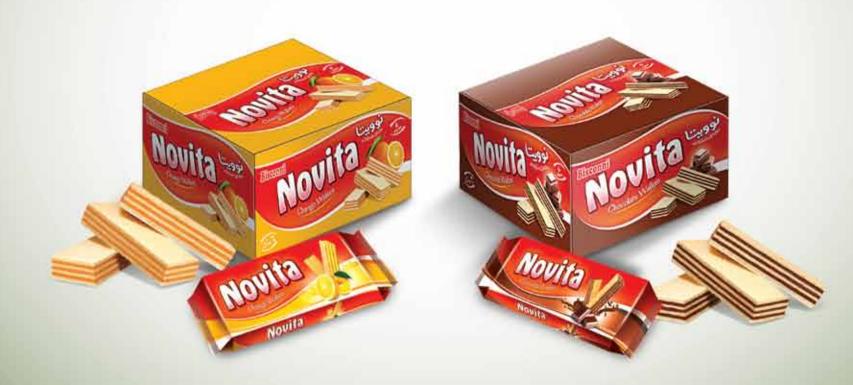

Currently Bisconni is the market leader in Pakistan in the cookies and wafers categories. Bisconni was also the pioneer of the Dark Chocolate Biscuits category in Pakistani market with the launch of its sandwich biscuit "Rite". The unrivalled portfolio of brands now also includes such favorites as Treat, Chocolate Chips, Chocolatto and Novita.