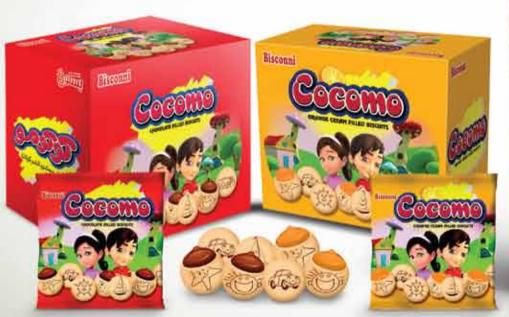

Bisconni entered the Pakistan biscuit market with its chocolate filled biscuit Cocomo, which over the years has become one of the iconic brands of Pakistan. All products are produced under the Bisconni brand which has grown to represent a mark of trust and confidence for consumers.