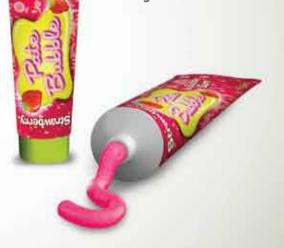

### Make life bubbly...

Available SKU's & Packaging

Box Packing

3.2g x 60pcs

Available SKU's & Packaging
Box Packing
4g x 60pcs

Available SKU's & Packaging

Box Packing

5.5g x 200pcs

### Make life bubbly...

Available SKU's & Packaging

Jar Packing

40g x 12 jars

Available SKU's & Packaging

Box Packing

5.5g x 36pcs

Available SKU's & Packaging
Tube Packing
40g x 18 tubes