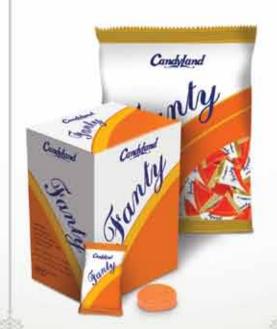

### Make life bubbly...

Available SKU's & Packaging

Box Packing

3.2g x 60pcs

Available SKU's & Packaging
Box Packing
4g x 60pcs

Available SKU's & Packaging

Box Packing

5.5g x 200pcs

### Make life bubbly...

Available SKU's & Packaging

Jar Packing

40g x 12 jars

Available SKU's & Packaging

Box Packing

5.5g x 36pcs

Available SKU's & Packaging
Tube Packing
40g x 18 tubes