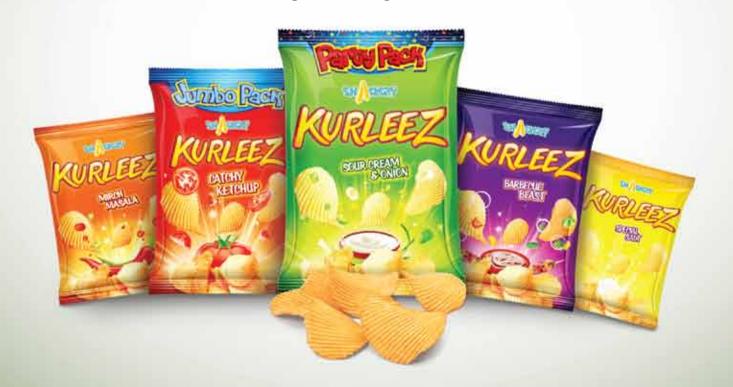

#### Taste the difference...

Available SKU's & Packaging

Ticky Pack **16g x 24 Packs**, Half Roll **64g x 6 Rolls**, Family Pack **120g x 96 Boxes**, **120g x 24 Boxes** 

The Snackcity division of Ismail industries was established in June 2006 when the company set up it's manufacturing facility at Hub and began production of its potato chips - Kurleez. The manufacturing facility at Hub is a purpose built building. Having met great success in a short span of time, the foundation for a second production facility was laid down in Lahore in March 2010. The Lahore factory is operational and caters to demand for our potato chips in the North and Central regions of Pakistan.

Since it's inception Snackcity's Kurleez has grown to become the market leader in the crinkle chips category. The company has also successfully ventured into other categories. Chillz which is Snackcity's brand of potato sticks has also grown to become the market leader in its category while the newly launched Snackcity's Peanut and Nimko are also showing promising signs of success.

#### A crunchier side of life...

Available flavors
(Mirch Masala, Special Salt, Catchy Ketchup, Sour Cream & Onion, Barbecue Blast)

Available SKU's & Packaging 8g x 80 Packs, 15g x 48 Packs 45g x 24 Packs, 80g x 12 Packs