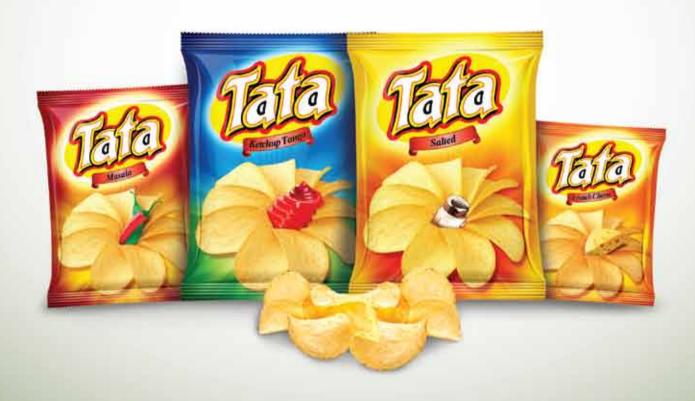

# Chips

A crunchier side of life...

Available flavors (Masala, Salted, Ketchup Tango, French Cheese)

Available SKU's & Packaging 8g x 48 Packs, 45g x 24 Packs