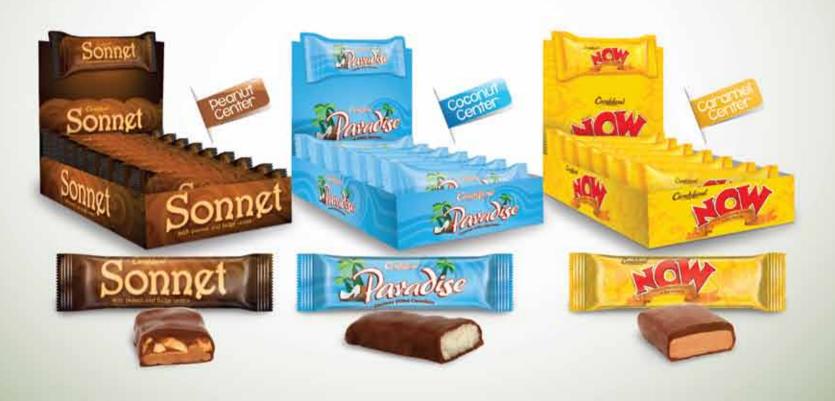

With the passage of time, we have become the largest confectionery company in Pakistan and are the market leaders in seven out of the nine categories that we operate in. We have achieved this position by launching and nurturing some iconic brands that include Chili Mili, ABC, Funny Bunny, Puffs, Candyland Eclairs, Fanty and a range of chocolates that includes; Now, Paradise and Sonnet.

#### What pleasure tastes like...

Available SKU's & Packaging

Box Packing 10g x 24pcs, 20g x 20pcs 45g x 12pcs, 90g x 8pcs

Bisconni started its journey in 2002 with the philosophy of producing biscuits which meet international Standards of Quality and Food Safety. Bisconni operates from a state-of-the-art facility located in Hub and has increased its production manifold since its inception. The product line is diversified and the factory is capable of producing plain biscuits, sandwich biscuits, cookies and wafers.