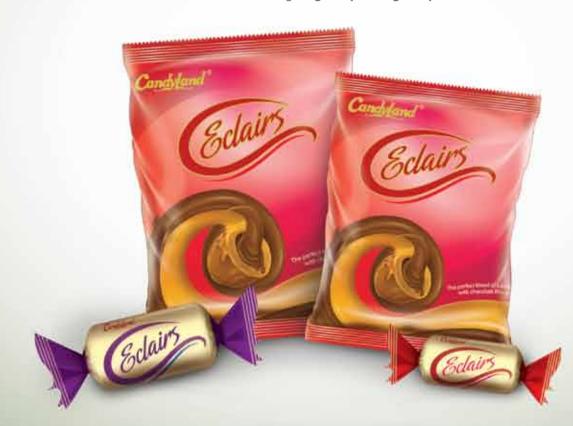

With the passage of time, we have become the largest confectionery company in Pakistan and are the market leaders in seven out of the nine categories that we operate in. We have achieved this position by launching and nurturing some iconic brands that include Chili Mili, ABC, Funny Bunny, Puffs, Candyland Eclairs, Fanty and a range of chocolates that includes; Now, Paradise and Sonnet.