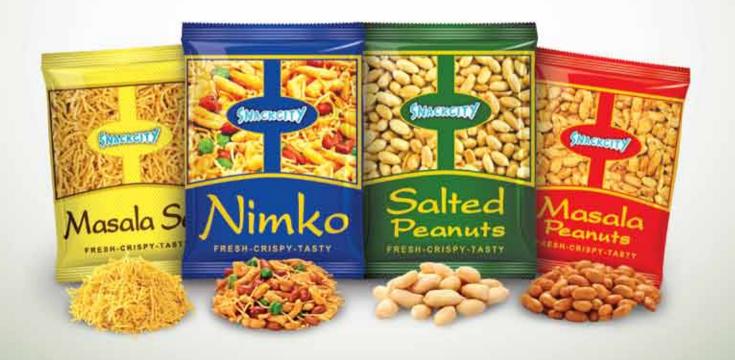

#### Attack the snacks...

Peanuts and Nimko

Available SKU's & Packaging Nimko

23g x 50 Packs,

Available SKU's & Packaging Peanuts

17g x 50 Packs, 40g x 50 Packs