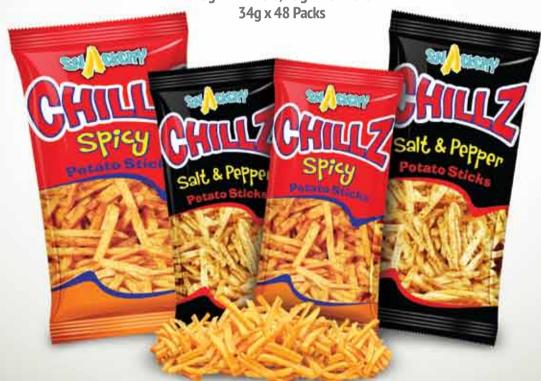

#### Sticks with an attitude...

Available flavors (Spicy, Salt & Pepper)

Available SKU's & Packaging 15g x 72 Packs, 25g x 48 Packs