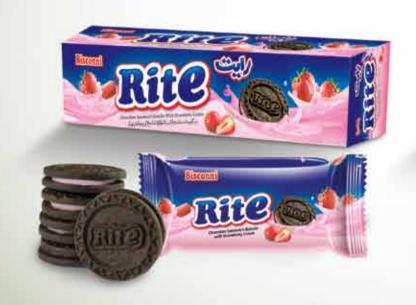

Currently Bisconni is the market leader in Pakistan in the cookies and wafers categories. Bisconni was also the pioneer of the Dark Chocolate Biscuits category in Pakistani market with the launch of its sandwich biscuit "Rite". The unrivalled portfolio of brands now also includes such favorites as Treat, Chocolate Chips, Chocolatto and Novita.