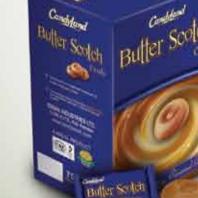

#### Sweeten up your life...

#### Chocolate Filled Toffee

Available SKU's & Packaging

Box Packing **3.4g x 40pcs, 5.5g x 40pcs** 