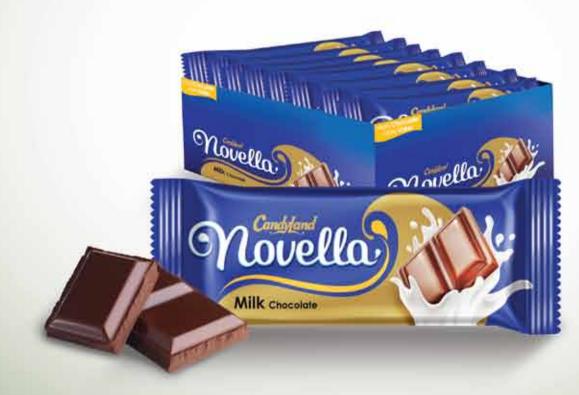

#### What pleasure tastes like...

Available SKU's & Packaging

Box Packing 10g x 24pcs, 20g x 20pcs 45g x 12pcs, 90g x 8pcs

Bisconni started its journey in 2002 with the philosophy of producing biscuits which meet international Standards of Quality and Food Safety. Bisconni operates from a state-of-the-art facility located in Hub and has increased its production manifold since its inception. The product line is diversified and the factory is capable of producing plain biscuits, sandwich biscuits, cookies and wafers.