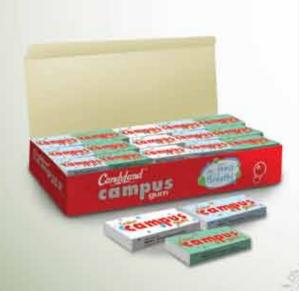

### Make life bubbly...

Available SKU's & Packaging

Box Packing

3.2g x 60pcs

Available SKU's & Packaging
Box Packing
4g x 60pcs

Available SKU's & Packaging

Box Packing

5.5g x 200pcs

### Make life bubbly...

Available SKU's & Packaging

Jar Packing

40g x 12 jars

Available SKU's & Packaging

Box Packing

5.5g x 36pcs

Available SKU's & Packaging
Tube Packing
40g x 18 tubes