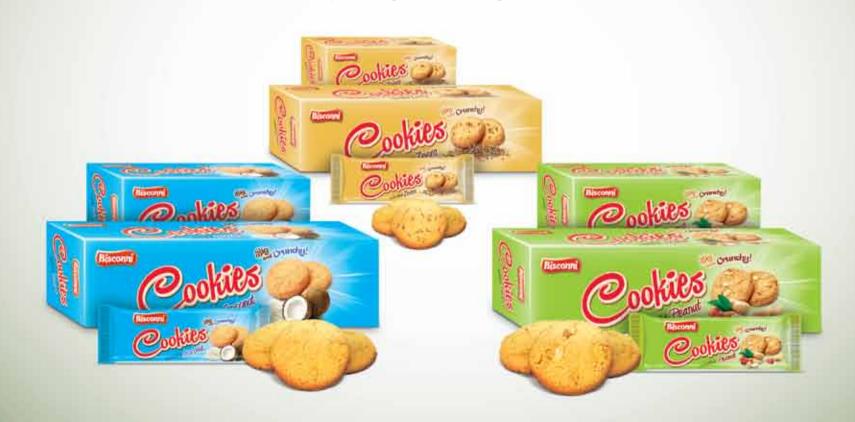

# Cookies

#### The art of baking...

Available SKU's & Packaging

Ticky Pack **16g x 24 Packs,** Value Pack **56g x 6 Boxes** Family Pack **120g x 96 Boxes, 120g x 24 Boxes** 

### The art of baking...

Available SKU's & Packaging

Ticky Pack **16g x 24 Packs**, Value Pack **56g x 6 Boxes**Family Pack **120g x 96 Boxes**, **120g x 24 Boxes** 

Available SKU's & Packaging

Ticky Pack **39g x 12 Packs,** Smart Pack **78g x 6 Boxes** 