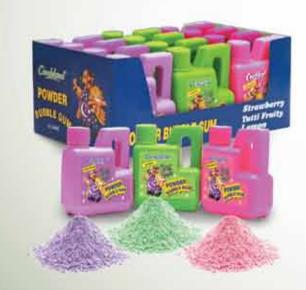

### Make life bubbly...

Available SKU's & Packaging

Box Packing

3.2g x 60pcs

Available SKU's & Packaging
Box Packing
4g x 60pcs

Available SKU's & Packaging

Box Packing

5.5g x 200pcs

### Make life bubbly...

Available SKU's & Packaging

Jar Packing

40g x 12 jars

Available SKU's & Packaging

Box Packing

5.5g x 36pcs

Available SKU's & Packaging
Tube Packing
40g x 18 tubes