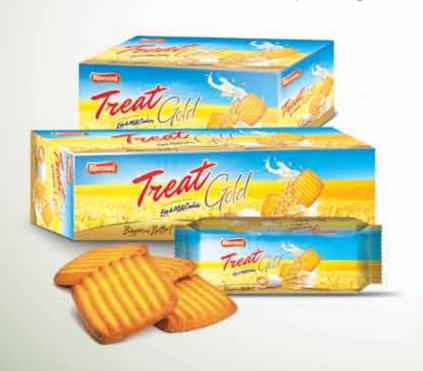

Currently Bisconni is the market leader in Pakistan in the cookies and wafers categories. Bisconni was also the pioneer of the Dark Chocolate Biscuits category in Pakistani market with the launch of its sandwich biscuit "Rite". The unrivalled portfolio of brands now also includes such favorites as Treat, Chocolate Chips, Chocolatto and Novita.