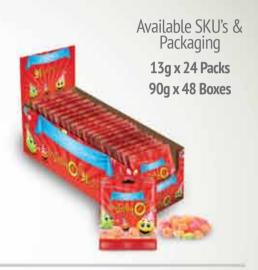

#### Center-Filled Candy (with Gum)

Available SKU's & Packaging Box Packing **6g x 50pcs** 

Available Flavors (Grape, Blackcurrant, Kairi)

Available SKU's & Packaging Box Packing **5.5g x 50pcs** 