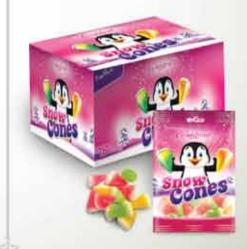

#### Make life jellycious...

#### Make life jellycious...

Center-Filled (with Flavored Liquid)

Available SKU's & Packaging
30g x 12 Packs

Topped with Marshmallow

Available SKU's & Packaging

32g x 12 Packs

Topped with Marshmallow

Available SKU's & Packaging